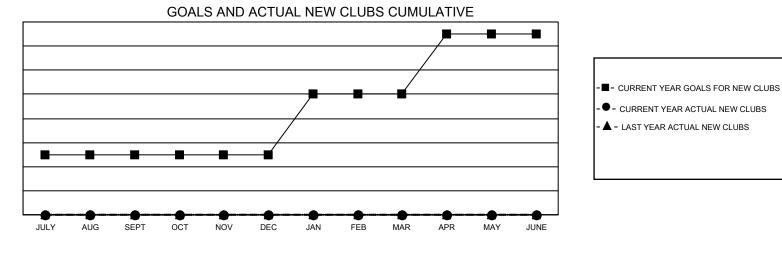

## GAT MONTHLY MEMBERSHIP PROGRESS REPORT

Multiple District 40

LOCATION: NEW MEXICO

Results as of: 5/31/2023

| Clubs        |               |             |               | Members               |                           |                         |                                                    |
|--------------|---------------|-------------|---------------|-----------------------|---------------------------|-------------------------|----------------------------------------------------|
|              | RESULTS FOR   | R 2022-2023 |               | RESULTS FOR 2022-2023 |                           |                         |                                                    |
| QUARTER      | NEW CLUB GOAL | NEW CLUBS   | DROPPED CLUBS | QUARTER               | MEMBER GROWTH NET<br>GOAL | MEMBER GROWTH<br>ACTUAL | DROPPED<br>MEMBERS ACTUAL<br>(including transfers) |
| JULY/AUG/SEP | г 1           | 0           | 0             | JULY/AUG/SE           | PT 10                     | 30                      | 41                                                 |
| OCT/NOV/DEC  | 0             | 0           | 1             | OCT/NOV/DEC           | c 9                       | 32                      | 58                                                 |
| JAN/FEB/MAR  | 1             | 0           | 0             | JAN/FEB/MAR           | 5                         | 40                      | 16                                                 |
| APR/MAY/JUNE | 1             | 0           | 0             | APR/MAY/JUN           | IE 5                      | 32                      | 15                                                 |