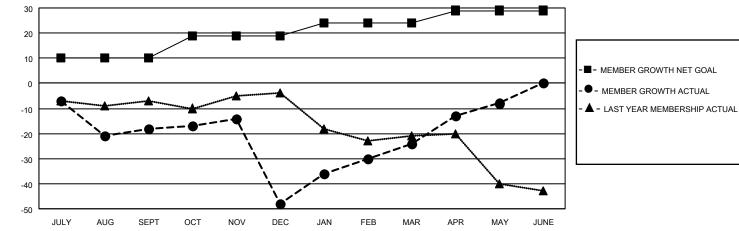

## GAT MONTHLY MEMBERSHIP PROGRESS REPORT

Multiple District 40

LOCATION: NEW MEXICO

Results as of: 5/31/2023

| Clubs        |               |             |               | Members               |                           |                         |                                                    |
|--------------|---------------|-------------|---------------|-----------------------|---------------------------|-------------------------|----------------------------------------------------|
|              | RESULTS FOR   | R 2022-2023 |               | RESULTS FOR 2022-2023 |                           |                         |                                                    |
| QUARTER      | NEW CLUB GOAL | NEW CLUBS   | DROPPED CLUBS | QUARTER               | MEMBER GROWTH NET<br>GOAL | MEMBER GROWTH<br>ACTUAL | DROPPED<br>MEMBERS ACTUAL<br>(including transfers) |
| JULY/AUG/SEP | г 1           | 0           | 0             | JULY/AUG/SE           | PT 10                     | 30                      | 41                                                 |
| OCT/NOV/DEC  | 0             | 0           | 1             | OCT/NOV/DEC           | c 9                       | 32                      | 58                                                 |
| JAN/FEB/MAR  | 1             | 0           | 0             | JAN/FEB/MAR           | 5                         | 40                      | 16                                                 |
| APR/MAY/JUNE | 1             | 0           | 0             | APR/MAY/JUN           | IE 5                      | 32                      | 15                                                 |